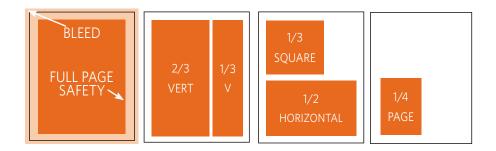

# **MAGAZINE SIZE**

|                  | WIDTH X HEIGHT     |
|------------------|--------------------|
| Trim Size        | 9" x 10.75"        |
| Safety from Trim | .25" on all sides  |
| Bleed            | .125" on all sides |
| Binding Method   | Perfect            |

### PRINT AD SIZES

**DEADLINE: 8 WEEKS BEFORE START** 

(unless otherwise negotiated)

| Spread                                                              |                 |  |
|---------------------------------------------------------------------|-----------------|--|
| Create as a two-page facing document using sizes for the full page. |                 |  |
| Full Page (interior & covers)                                       |                 |  |
| Trim                                                                | 9″ x 10.75″     |  |
| Live area                                                           | 8.5" x 10.25"   |  |
| Bleed area                                                          | 9.25" x 11"     |  |
| Fractionals                                                         |                 |  |
| 2/3 Page Vertical                                                   | 5.125" x 9.625" |  |
| 1/3 Page Vertical                                                   | 2.5" x 9.625"   |  |
| 1/2 Page Horizontal                                                 | 7.875" x 4.75"  |  |
| 1/4 Page Square                                                     | 3.875" x 4.75"  |  |
| 1/3 Page Square                                                     | 5.125" x 4.75"  |  |